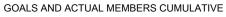

## REPORT DOES NOT INCLUDE CLUBS IN UNDISTRICTED AREAS.

|               | Club          | 98          |               | Members  RESULTS FOR 2017-2018 |                           |                         |                                                    |  |
|---------------|---------------|-------------|---------------|--------------------------------|---------------------------|-------------------------|----------------------------------------------------|--|
|               | RESULTS FOR   | R 2017-2018 |               |                                |                           |                         |                                                    |  |
| QUARTER       | NEW CLUB GOAL | NEW CLUBS   | DROPPED CLUBS | QUARTER                        | MEMBER GROWTH NET<br>GOAL | MEMBER GROWTH<br>ACTUAL | DROPPED<br>MEMBERS ACTUAL<br>(including transfers) |  |
| JULY/AUG/SEPT | 62            | 26          | 64            | JULY/AUG/SEPT                  | 1,636                     | 7,595                   | 11,416                                             |  |
| OCT/NOV/DEC   | 100           | 4           | 23            | OCT/NOV/DEC                    | 2,826                     | 3,066                   | 3,085                                              |  |
| JAN/FEB/MAR   | 107           | 0           | 0             | JAN/FEB/MAR                    | 3,730                     | 0                       | 0                                                  |  |
| APR/MAY/JUNE  | 104           | 0           | 0             | APR/MAY/JUNE                   | 2,242                     | 0                       | 0                                                  |  |