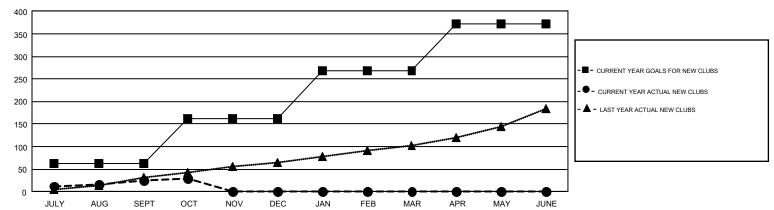

## REPORT DOES NOT INCLUDE CLUBS IN UNDISTRICTED AREAS.

|               | Club          | 98          |               | Members  RESULTS FOR 2017-2018 |                           |                         |                                                    |  |
|---------------|---------------|-------------|---------------|--------------------------------|---------------------------|-------------------------|----------------------------------------------------|--|
|               | RESULTS FOR   | R 2017-2018 |               |                                |                           |                         |                                                    |  |
| QUARTER       | NEW CLUB GOAL | NEW CLUBS   | DROPPED CLUBS | QUARTER                        | MEMBER GROWTH NET<br>GOAL | MEMBER GROWTH<br>ACTUAL | DROPPED<br>MEMBERS ACTUAL<br>(including transfers) |  |
| JULY/AUG/SEPT | 62            | 26          | 64            | JULY/AUG/SEPT                  | 1,636                     | 7,595                   | 11,416                                             |  |
| OCT/NOV/DEC   | 100           | 4           | 23            | OCT/NOV/DEC                    | 2,826                     | 3,066                   | 3,085                                              |  |
| JAN/FEB/MAR   | 107           | 0           | 0             | JAN/FEB/MAR                    | 3,730                     | 0                       | 0                                                  |  |
| APR/MAY/JUNE  | 104           | 0           | 0             | APR/MAY/JUNE                   | 2,242                     | 0                       | 0                                                  |  |

## GOALS AND ACTUAL NEW CLUBS CUMULATIVE

| DROPPED CLUBS: 87  DROPPED MEMBERS                        |        | 3,716 CLUBS OF 11,550 ADDED 1 OR<br>MORE NEW MEMBERS | GENDER DISTRIBU<br>MALE<br>FEMALE | <u>UTION</u> 217,130 (68.75%) 98,702 (31.25%) |        |
|-----------------------------------------------------------|--------|------------------------------------------------------|-----------------------------------|-----------------------------------------------|--------|
| DECEASED                                                  | 1,558  | CLICK HERE FOR CUMULATIVE                            | TOTAL FAMILY UNIT MEMBERS         |                                               | 58,817 |
| CLUB CANCELLED         199           OTHER         12,739 |        | MEMBERSHIP DATA                                      |                                   |                                               |        |
|                                                           |        |                                                      | FAMILY MEMBERS PAYING HALF DUES   |                                               | 30,177 |
| TOTAL                                                     | 14,496 |                                                      | DUES                              |                                               |        |